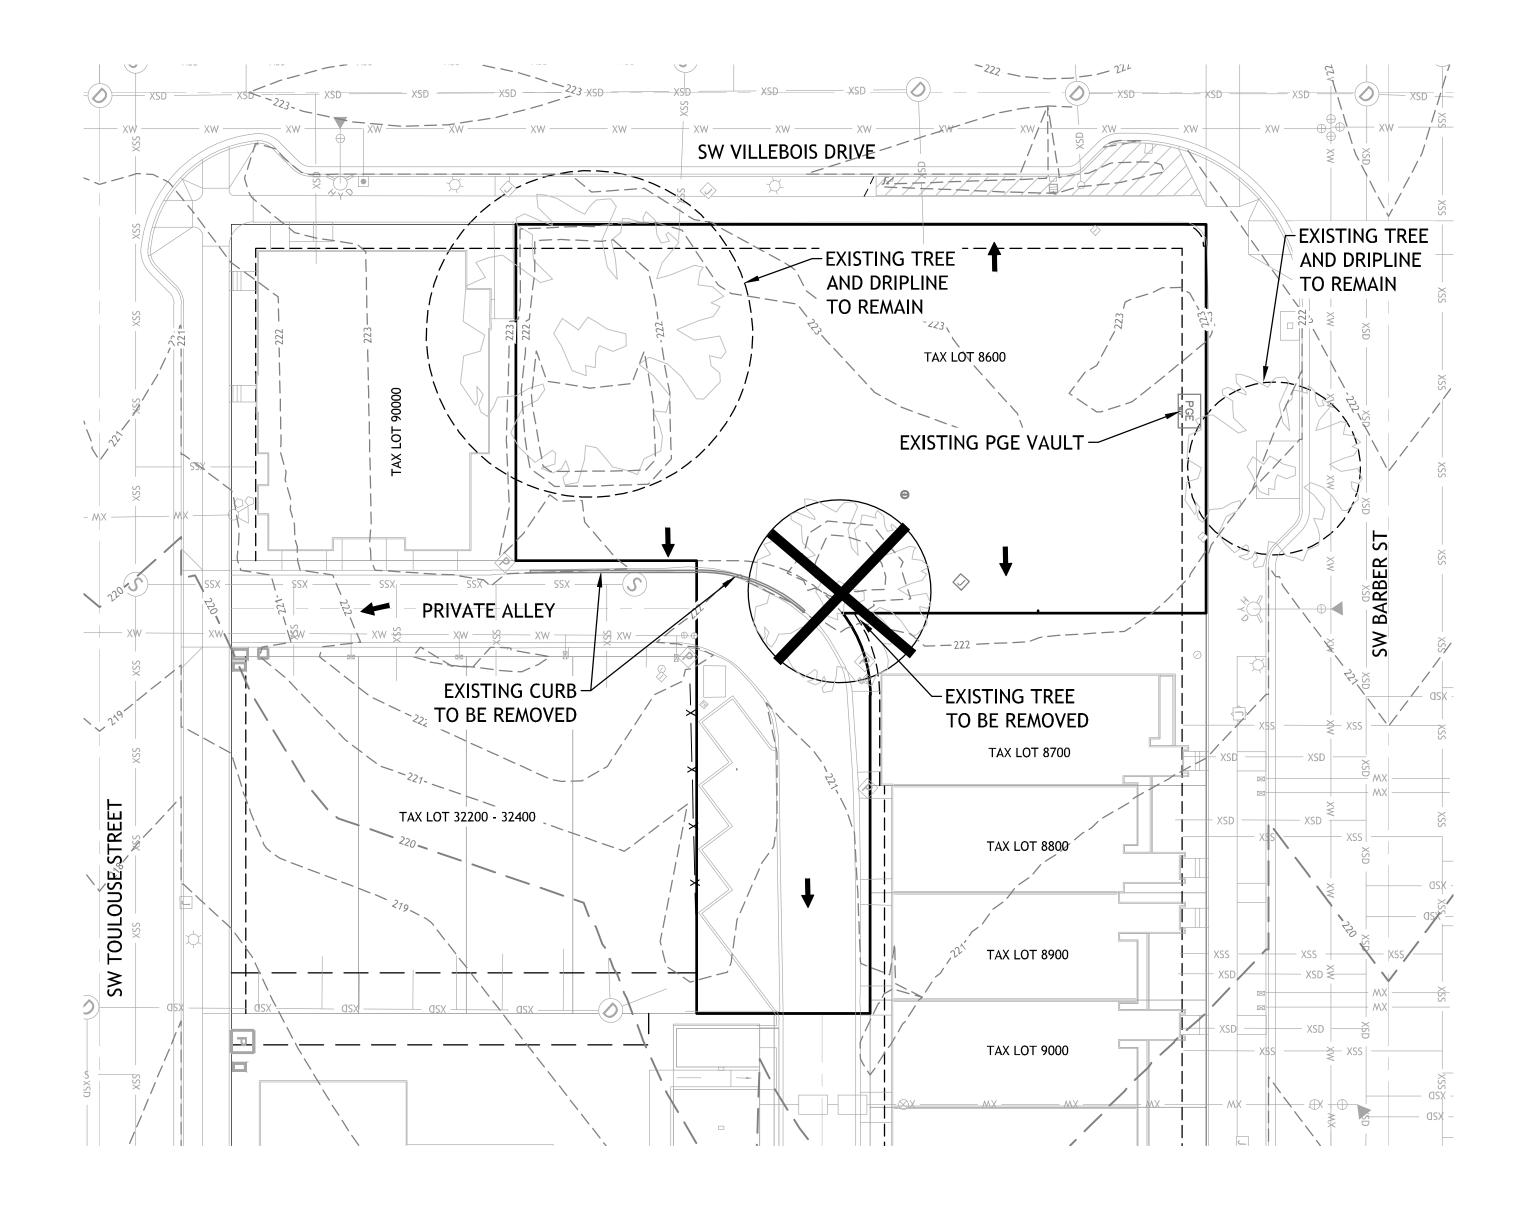

| LEGEND      |                          |
|-------------|--------------------------|
|             | EASEMENT LINES           |
|             | EXISTING RIGHT-OF-WAY    |
|             | EXISTING CENTERLINE      |
|             | EXISTING PROPERTY LINE   |
|             | EXISTING BOUNDARY LINE   |
|             | EXISTING SIDEWALK        |
| 324         | EX 1-FOOT CONTOURS       |
| 3 <u>25</u> | EX 5-FOOT CONTOURS       |
|             | EX SANITARY SEWER        |
|             | EX STORM DRAIN           |
| XW          | EX WATER LINE            |
| XG          | EX GAS LINE              |
| XE          | EX BURIED POWER LINE     |
|             | EX OVERHEAD POWER LINE   |
| —— ХСОМ ——  | EX CABLE TV LINE         |
| —— хт ——    | EX TELEPHONE LINE        |
| S           | EX SANITARY MANHOLE      |
| 8           | EX SANITARY CLEANOUT     |
| D           | EX STORM MANHOLE         |
|             | EX AREA DRAIN            |
| 0           | EX CURB INLET            |
| 0           | EX STORM CLEANOUT        |
| ₹Ç¢         | EX FIRE HYDRANT          |
|             | EX WATER METER           |
| 8           | EX WATER VALVE           |
| $\sim$      | EX BLOW-OFF              |
| ۵           | EX AIR RELEASE VALVE     |
| м           | EX GAS VALVE             |
| $\bigcirc$  | EX CABLE RISER           |
| R           | EX TELEPHONE RISER       |
| ¢.          | EX LIGHT POLE            |
|             | EXISTING FENCE           |
| PGE         | EXISTING ELECTRIC VAULT  |
| W/// 20122  | EXISTING RETAINING WALL  |
|             | EX TREES TO REMAIN       |
| <b>←</b>    | DRAINAGE SLOPE DIRECTION |

### EXISTING CONDITIONS & DEMOLITION PLAN

PROJECT NO.: TYPE: REVIEWED BY: 398-062 PLANNING JMH