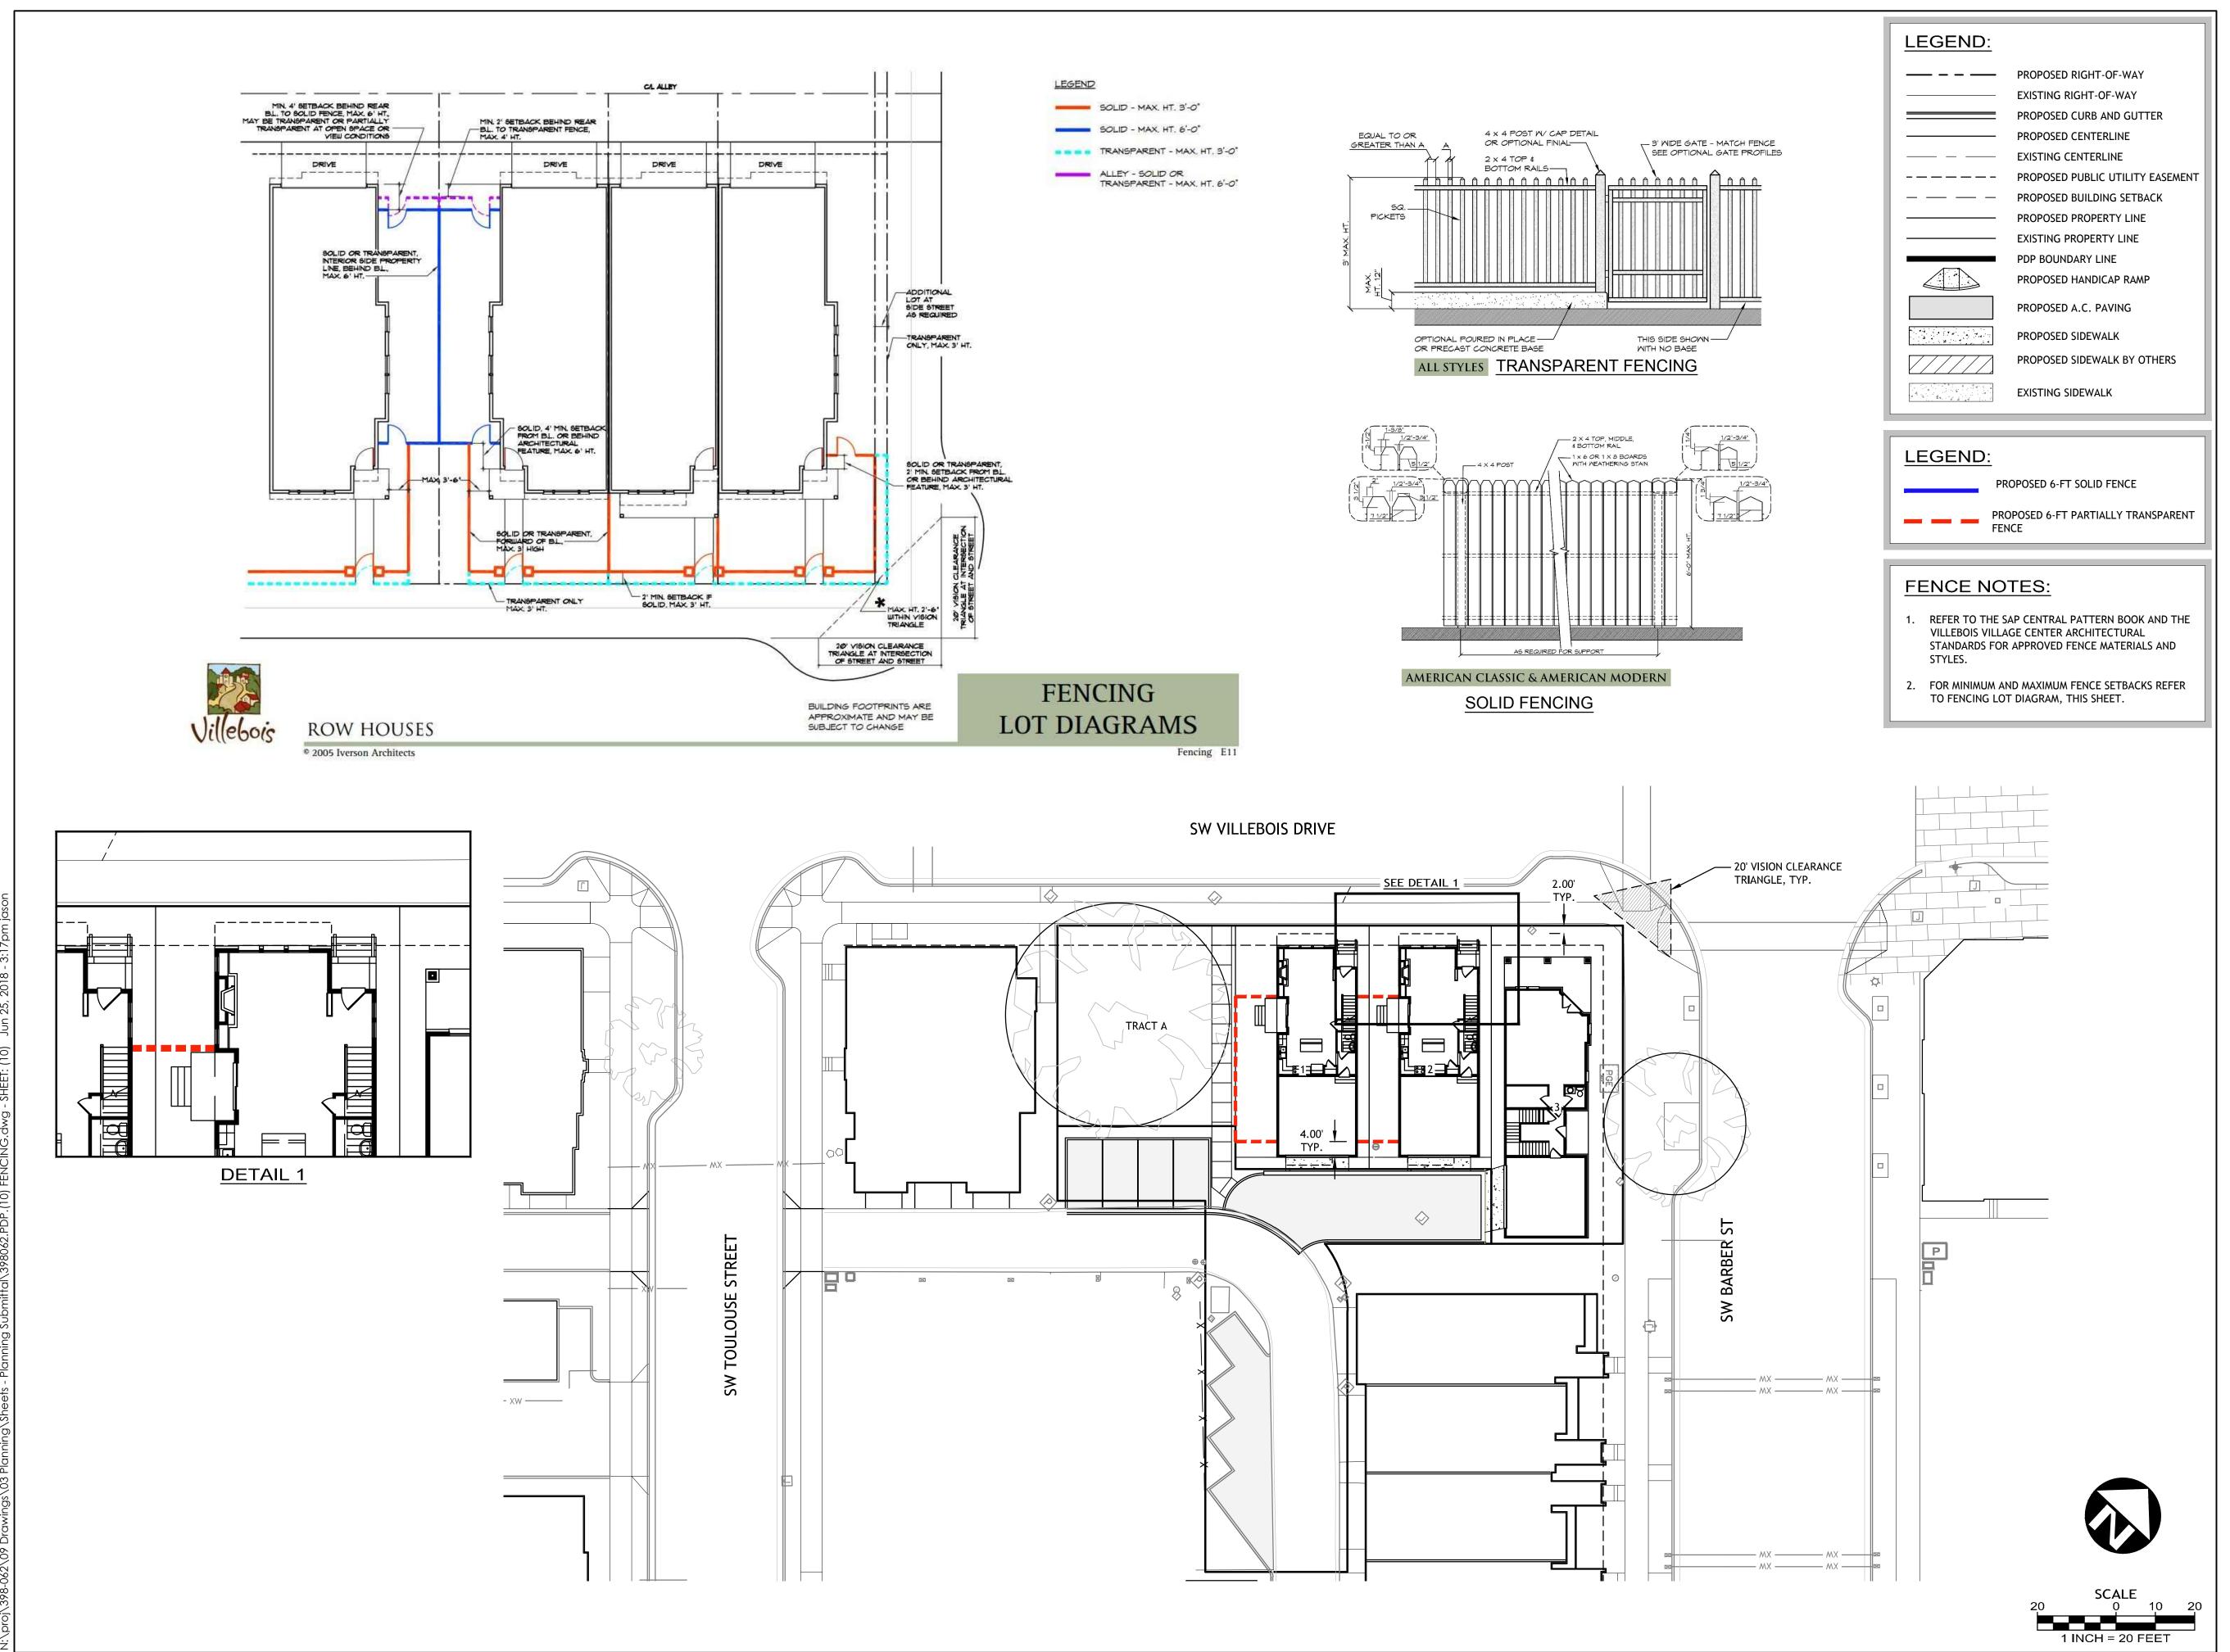

#### YORKSIRE

PDP 1C

MOD

PROJECT NO .: TYPE: **REVIEWED BY:** 

| Pacific<br>Community<br>Design                                                  |
|---------------------------------------------------------------------------------|
| 12564 SW Main Street<br>Tigard, OR 97223<br>[T] 503-941-9484<br>DATE: 6/25/2018 |
| <b>REVISIONS</b><br>NO. DATE DESCRIPTION                                        |
|                                                                                 |
|                                                                                 |
|                                                                                 |
|                                                                                 |
|                                                                                 |
| YORKSIRE                                                                        |
| PDP 1C<br>MOD                                                                   |
| MASTER<br>FENCING<br>PLAN                                                       |
|                                                                                 |
|                                                                                 |
| PROJECT NO.: 398-062<br>TYPE: PLANNING<br>REVIEWED BY: JMH                      |
| 10                                                                              |