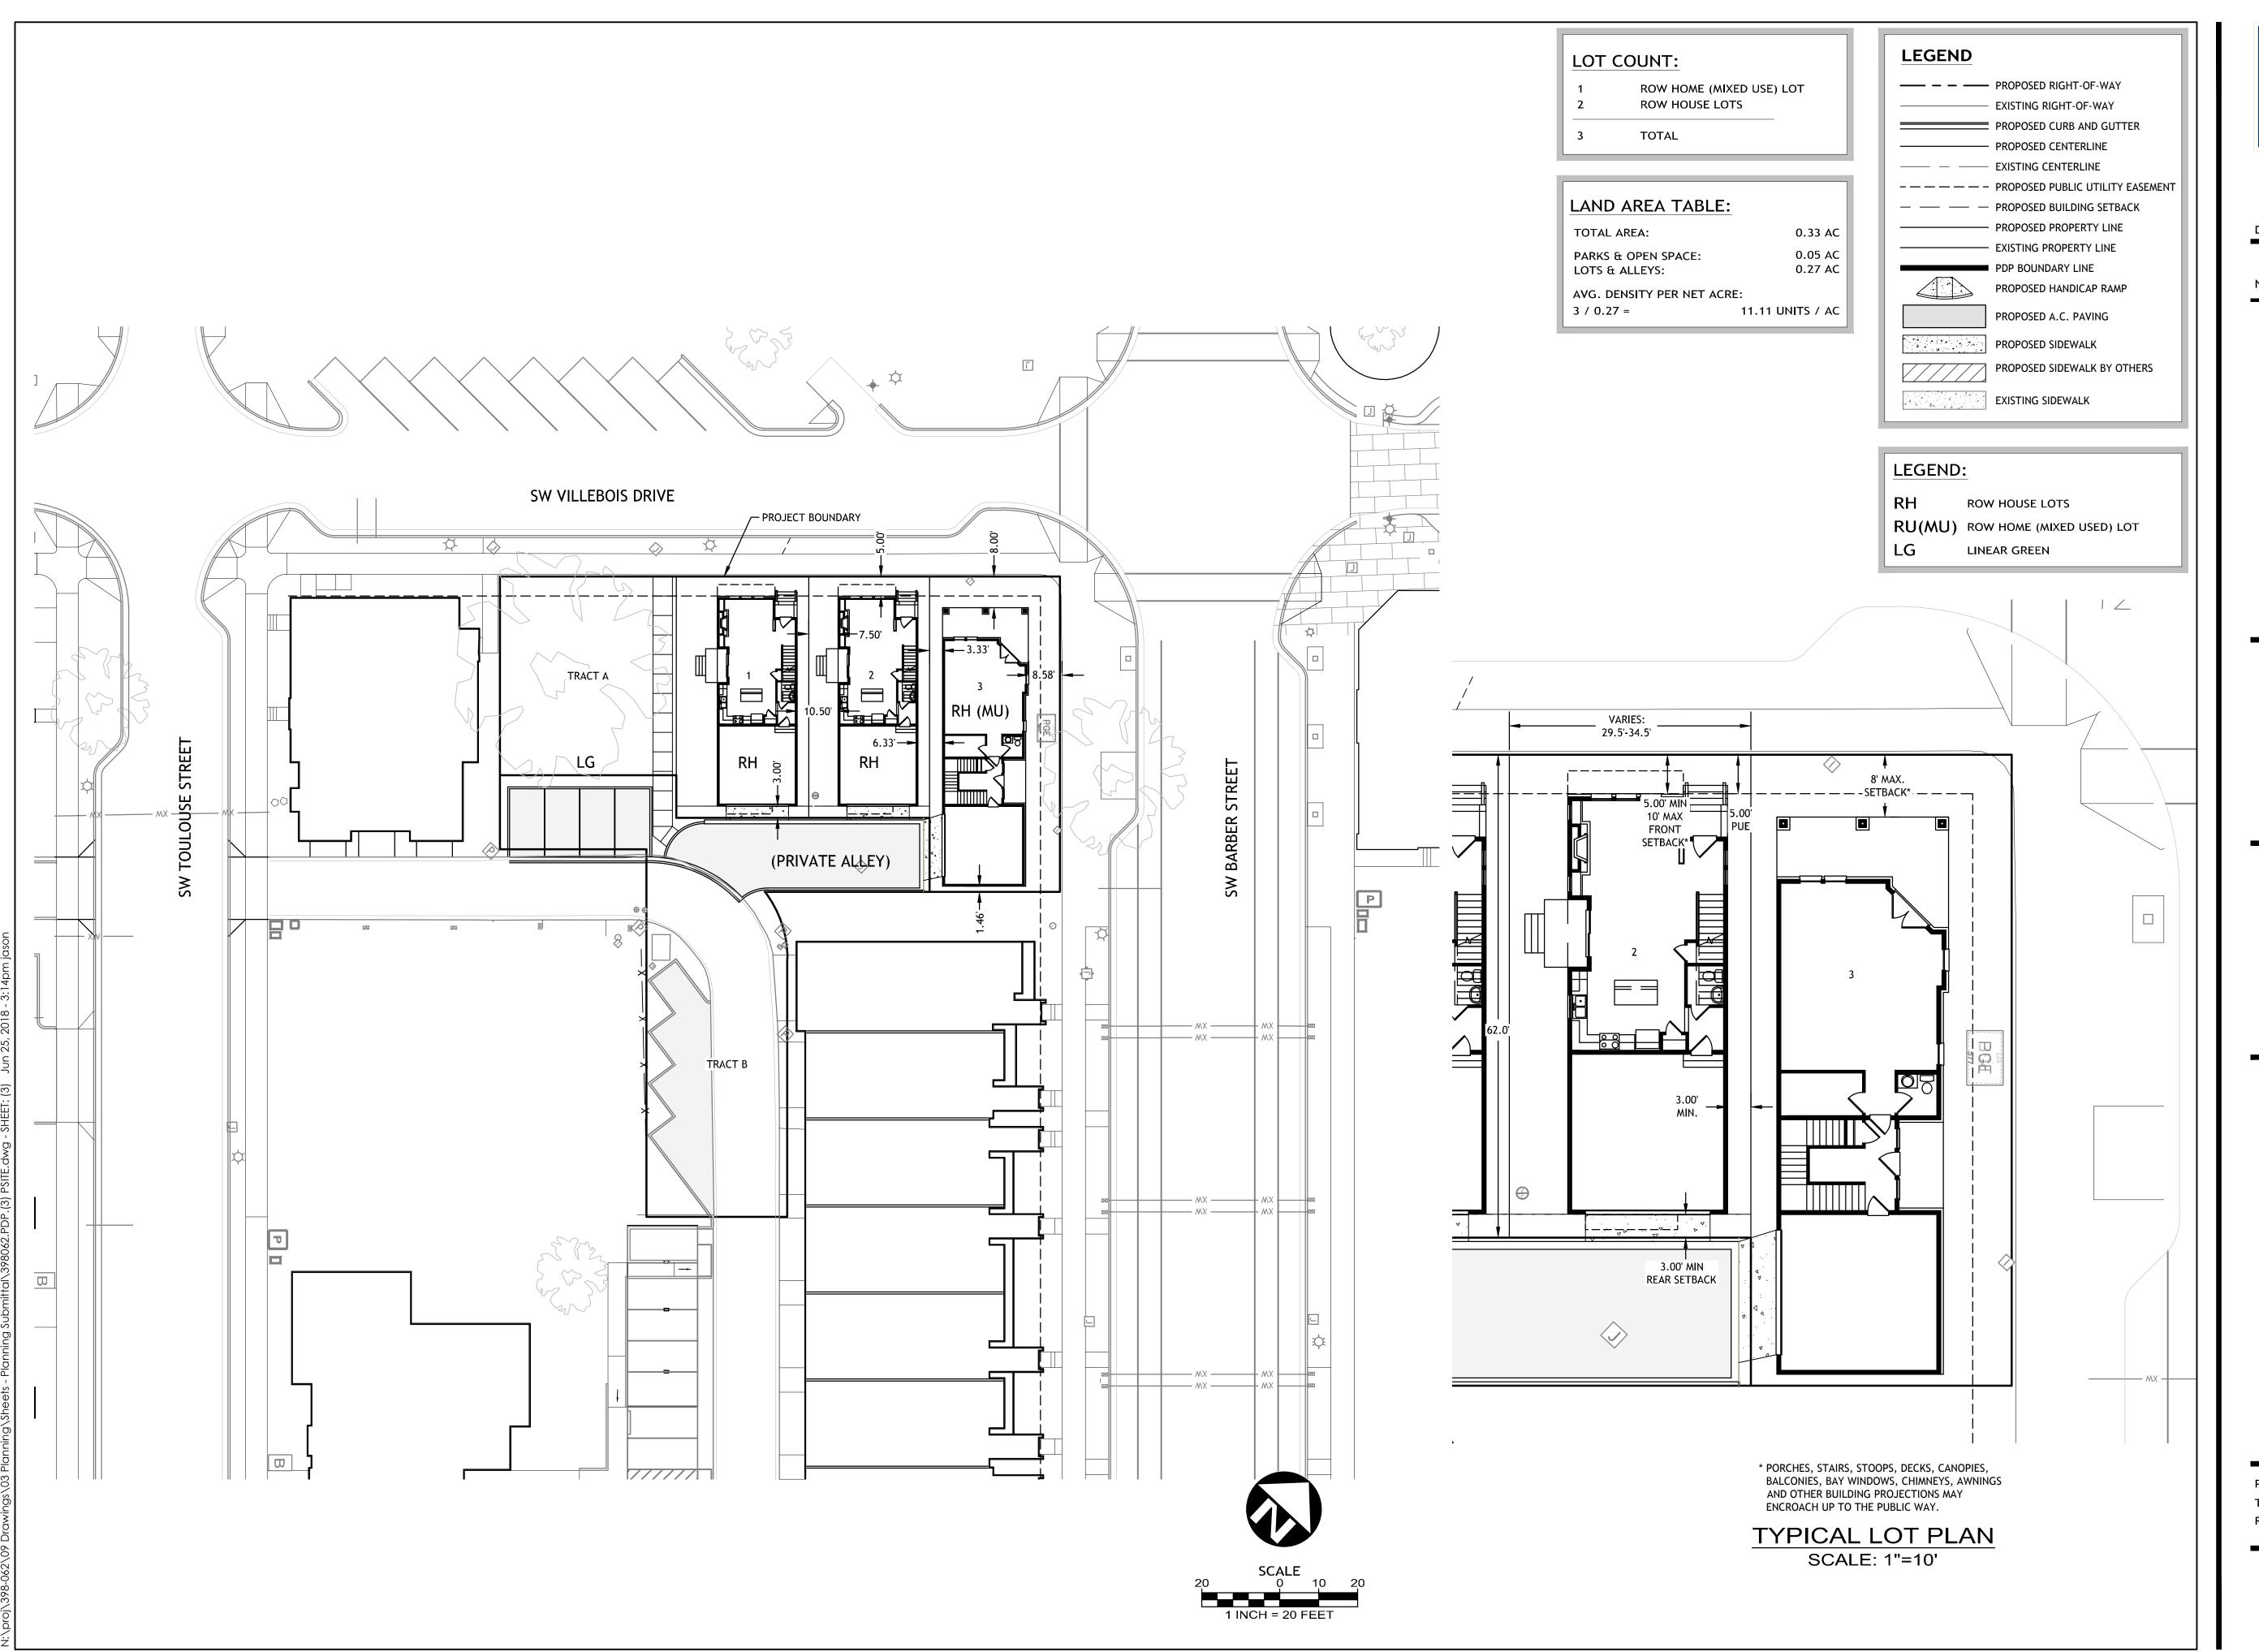

# 2

| TOTAL AREA:            | 0.         |
|------------------------|------------|
| PARKS & OPEN SPACE:    | 0.         |
| LOTS & ALLEYS:         | 0.         |
| AVG. DENSITY PER NET A | CRE:       |
| 3 / 0.27 =             | 11.11 UNIT |

| Pacific<br>Community<br>Design                                                  |
|---------------------------------------------------------------------------------|
| 12564 SW Main Street<br>Tigard, OR 97223<br>[T] 503-941-9484<br>DATE: 6/25/2018 |
| REVISIONS<br>NO. DATE DESCRIPTION                                               |
|                                                                                 |
|                                                                                 |
|                                                                                 |
|                                                                                 |
|                                                                                 |
|                                                                                 |
|                                                                                 |
|                                                                                 |
|                                                                                 |
| YORKSIRE                                                                        |
| PDP 1C                                                                          |
| MOD                                                                             |
|                                                                                 |
| SITE &                                                                          |
| LAND USE<br>PLAN                                                                |
|                                                                                 |
|                                                                                 |
|                                                                                 |
|                                                                                 |
| PROJECT NO.: 398-062<br>TYPE: PLANNING<br>REVIEWED BY: JMH                      |
|                                                                                 |

SCALE 0 10 20 1 INCH = 20 FEET YORKSIRE

PDP 1C

MOD