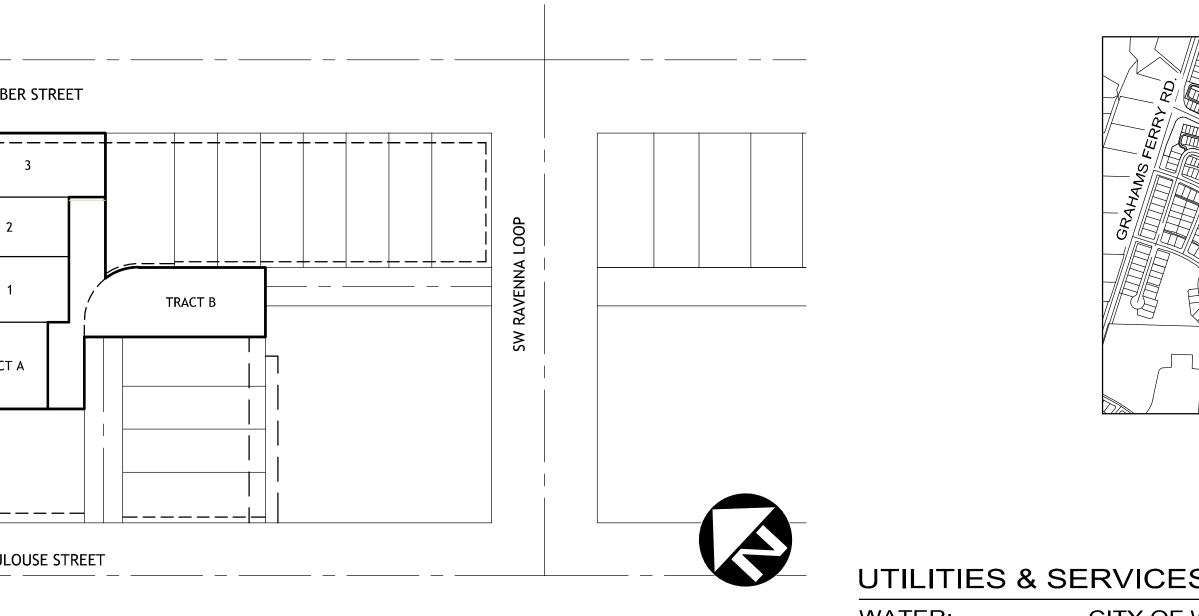

# 2

| TOTAL AREA:            | 0.         |
|------------------------|------------|
| PARKS & OPEN SPACE:    | 0.         |
| LOTS & ALLEYS:         | 0.         |
| AVG. DENSITY PER NET A | CRE:       |
| 3 / 0.27 =             | 11.11 UNIT |

| Pacific<br>Community<br>Design                                                  |
|---------------------------------------------------------------------------------|
| 12564 SW Main Street<br>Tigard, OR 97223<br>[T] 503-941-9484<br>DATE: 6/25/2018 |
| REVISIONS<br>NO. DATE DESCRIPTION                                               |
|                                                                                 |
|                                                                                 |
|                                                                                 |
|                                                                                 |
|                                                                                 |
|                                                                                 |
|                                                                                 |
|                                                                                 |
|                                                                                 |
| YORKSIRE                                                                        |
| PDP 1C                                                                          |
| MOD                                                                             |
|                                                                                 |
| SITE &                                                                          |
| LAND USE<br>PLAN                                                                |
|                                                                                 |
|                                                                                 |
|                                                                                 |
|                                                                                 |
| PROJECT NO.: 398-062<br>TYPE: PLANNING<br>REVIEWED BY: JMH                      |
|                                                                                 |