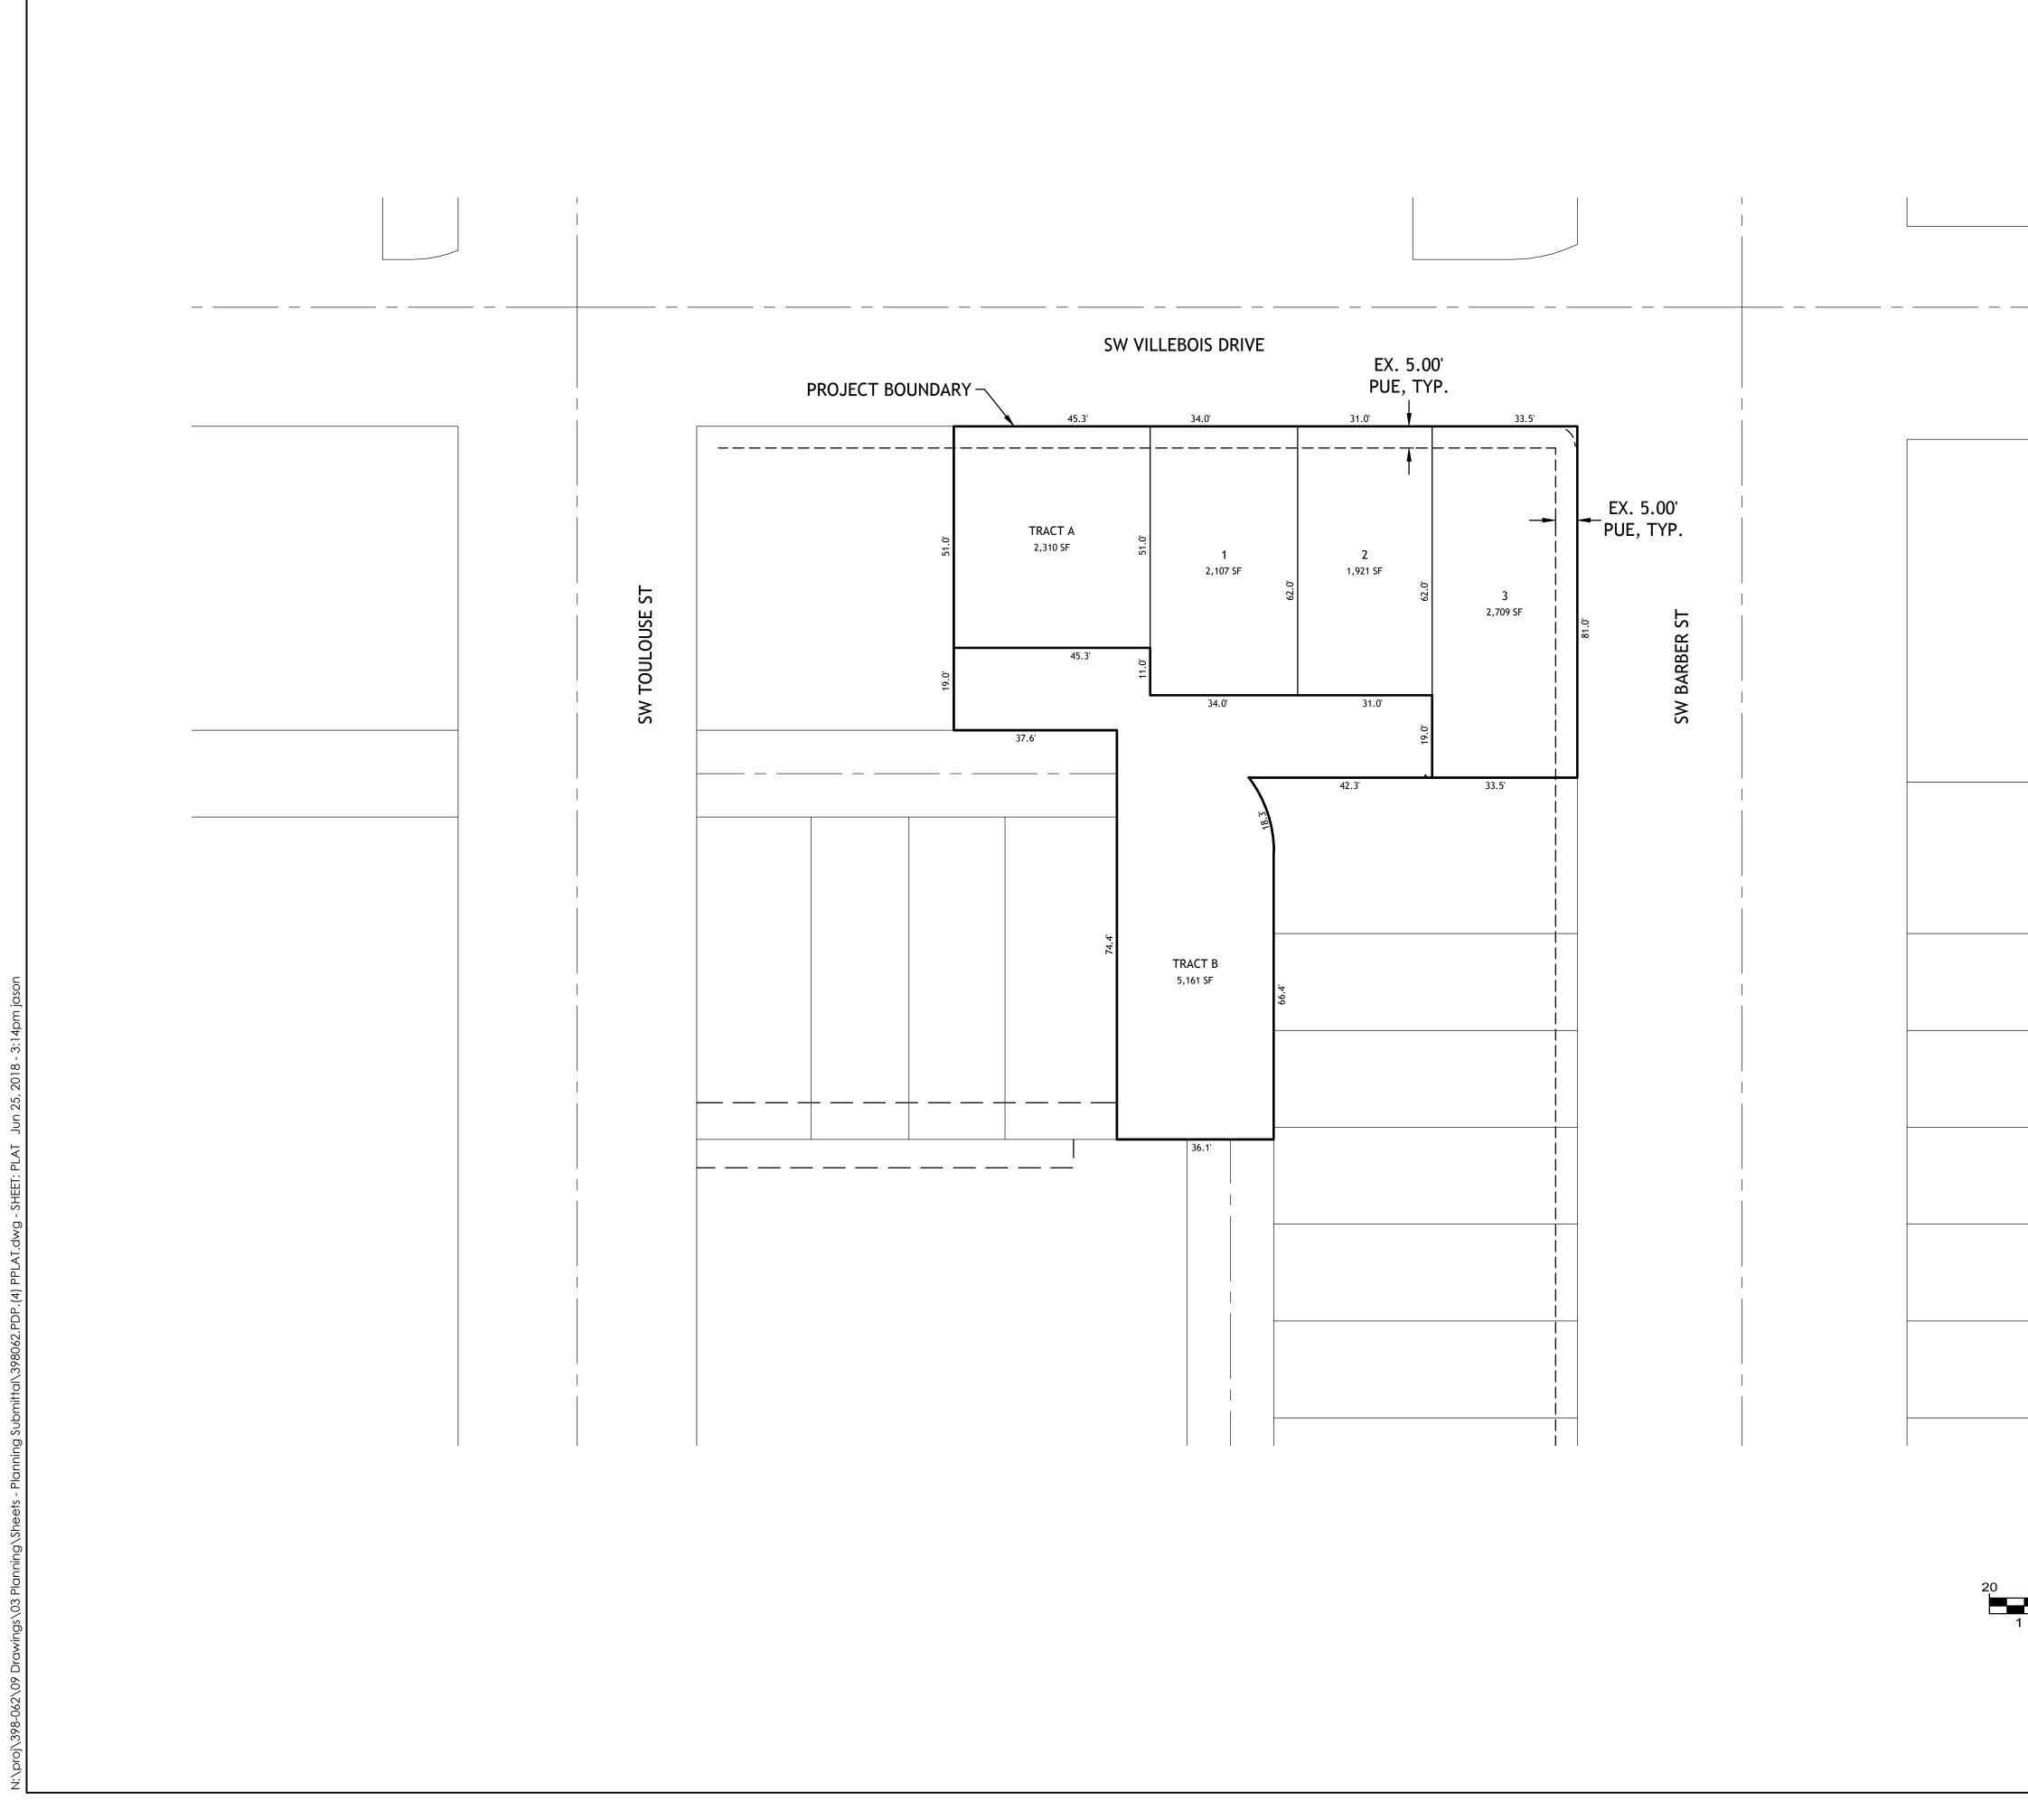

|
|                                                                                 |
| SITE &                                                                          |
| LAND USE<br>PLAN                                                                |
|                                                                                 |
|                                                                                 |
|                                                                                 |
|                                                                                 |
| PROJECT NO.: 398-062<br>TYPE: PLANNING<br>REVIEWED BY: JMH                      |
|                                                                                 |



| Pacific<br>Community<br>Design           |
|------------------------------------------|
| 12564 SW Main Street<br>Tigard, OR 97223 |

|           | 0    | -941-9484   |
|-----------|------|-------------|
| DATE      | •    | 6/25/2018   |
| REVISIONS |      |             |
| NO.       | DATE | DESCRIPTION |

SCALE 0 10 20 1 INCH = 20 FEET YORKSIRE

PDP 1C

MOD

### PRELIMINARY PLAT

PROJECT NO.: TYPE: REVIEWED BY:



#### LEGEND:

| EX 1-FT CONTOUR         |
|-------------------------|
| EX 5-FT CONTOUR         |
| FG 1-FT CONTOUR         |
| FG 5-FT CONTOUR         |
| PROPOSED RETAINING WALL |
| GRADING LIMITS          |
| EXISTING FENCE          |
| SEDIMENT FENCE          |
| WATTLES                 |
| EX TREES TO REMAIN      |
|                         |

| SCALE<br>20 0 10 2 | 2