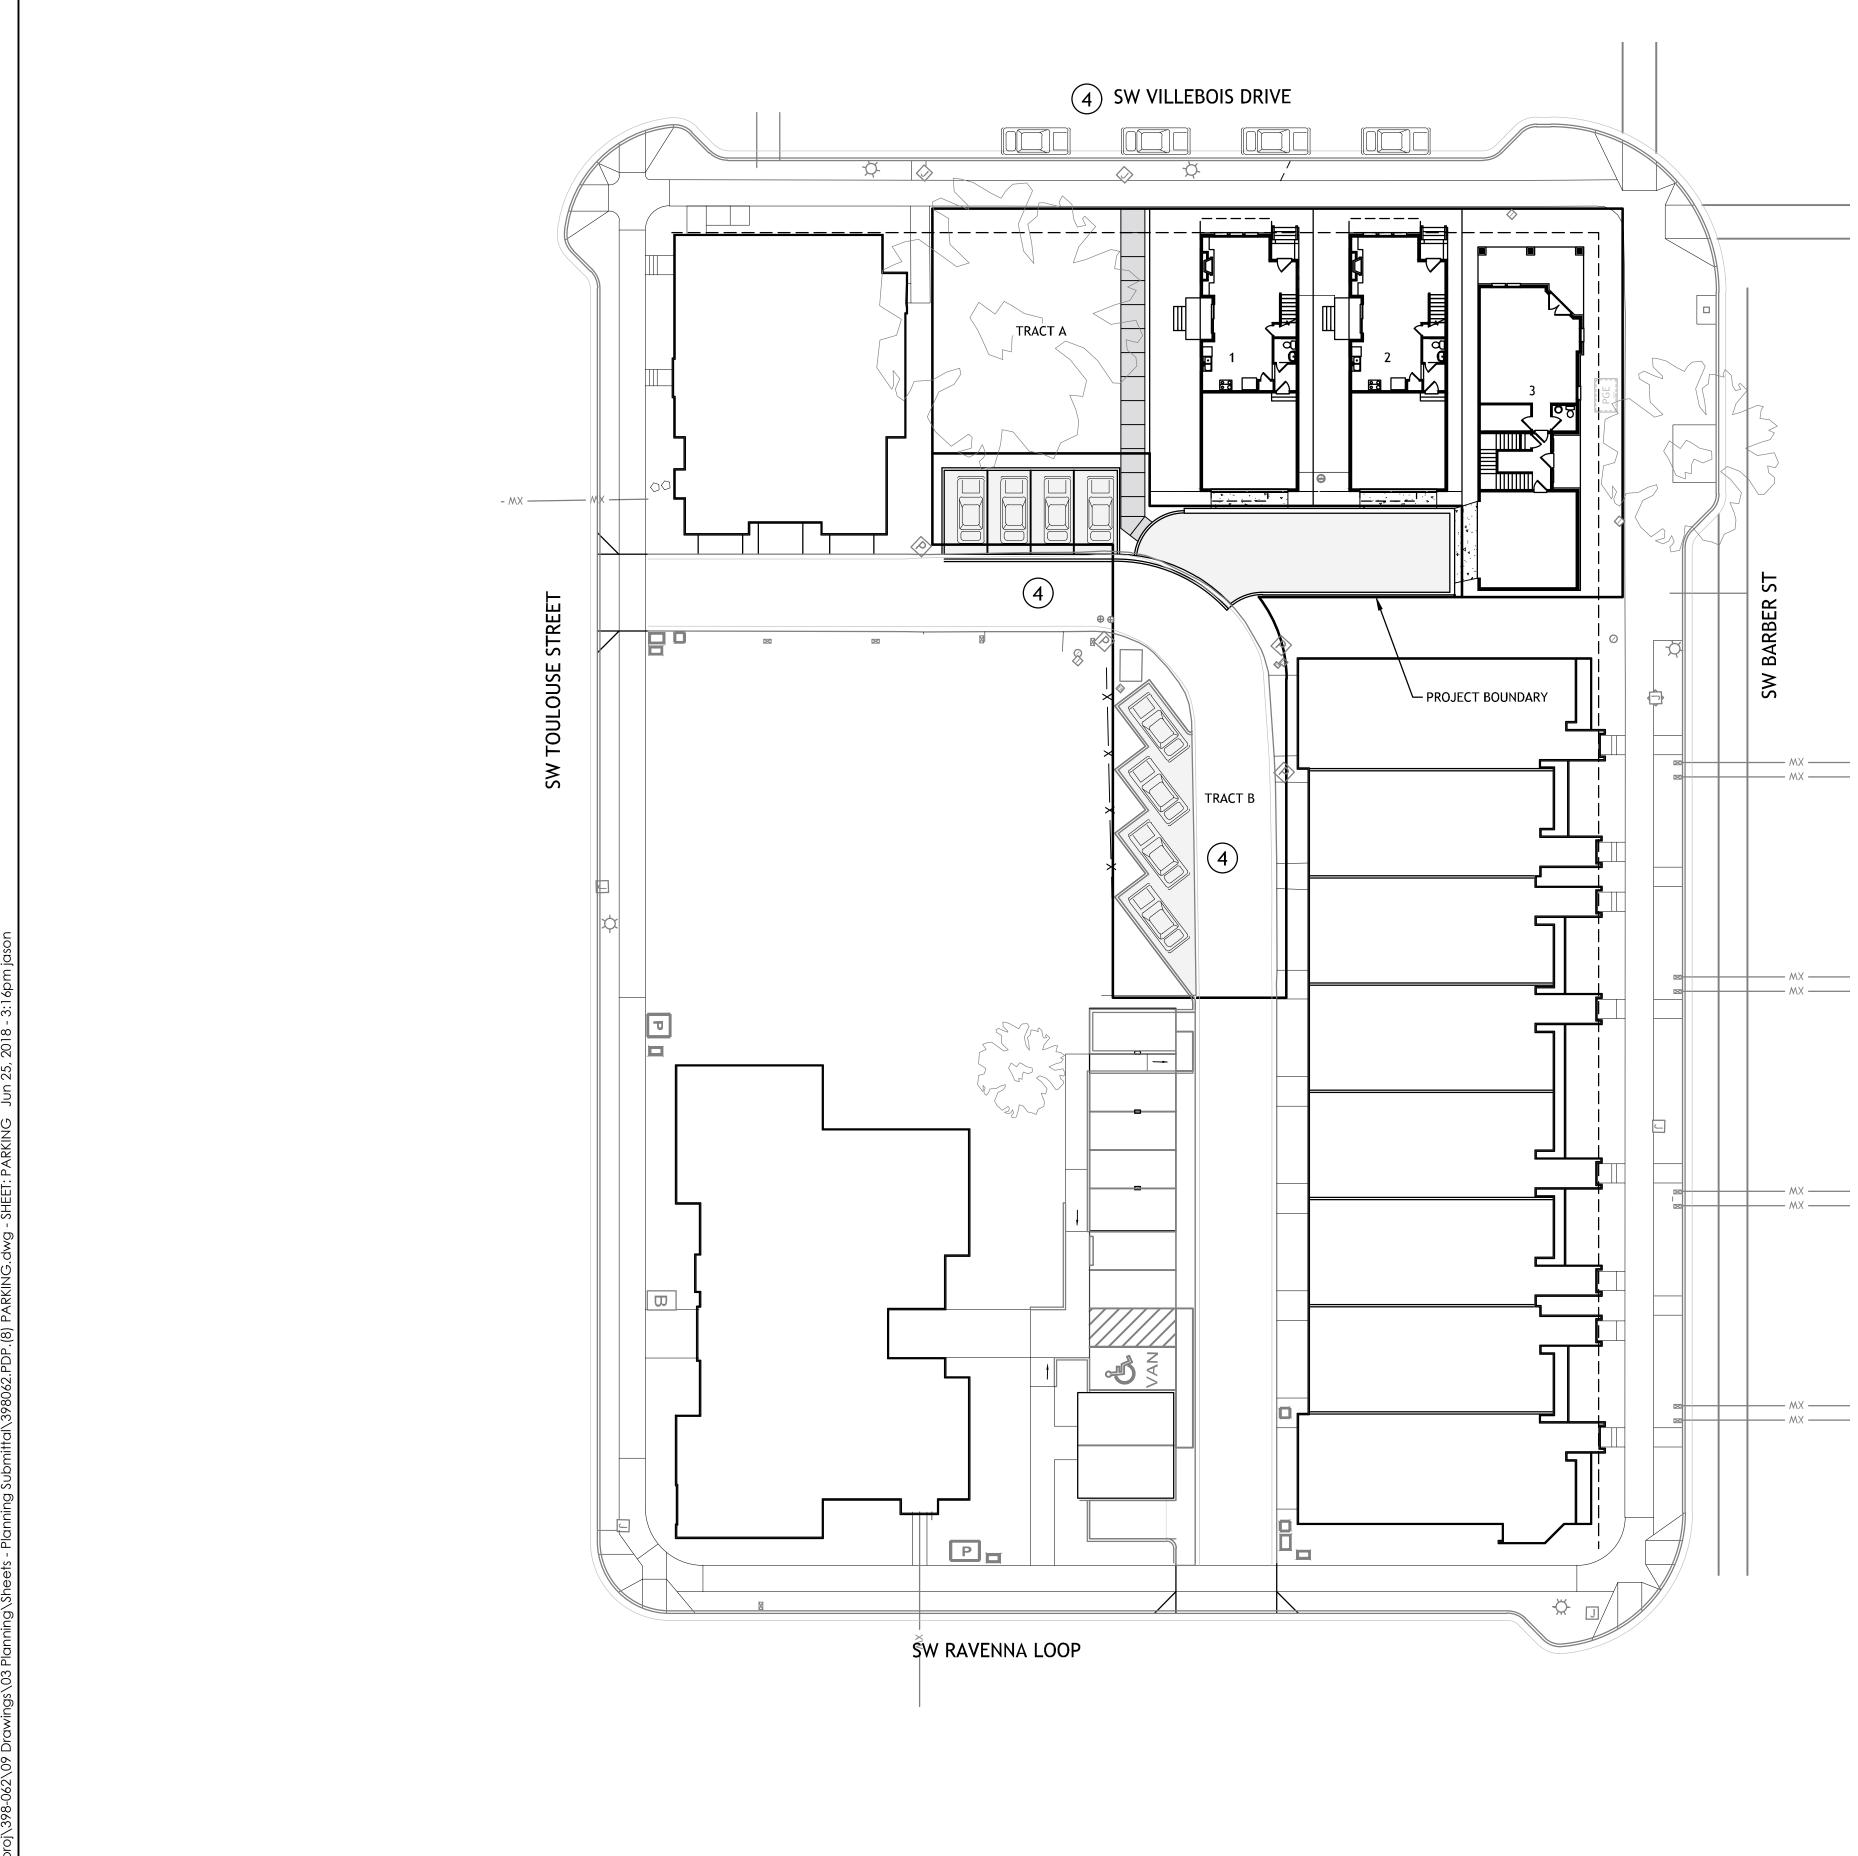

#### OFF STREET PARKING

| PARKING PROVIDED: | 18 SPACES |
|-------------------|-----------|
|-------------------|-----------|

| 12564 SW<br>Tigard, | Main Street<br>OR 97223<br>-941-9484 |
|---------------------|--------------------------------------|
| DATE:               | 6/25/2018                            |
| REV<br>NO. DATE     | <b>/ISIONS</b><br>DESCRIPTION        |
|                     |                                      |
|                     |                                      |
|                     |                                      |
|                     |                                      |
|                     |                                      |
|                     |                                      |
|                     |                                      |
|                     |                                      |
|                     |                                      |
|                     |                                      |
|                     |                                      |
| YOR                 | KSIRE                                |
| PD                  | P 1C                                 |
| N                   | IOD                                  |
|                     |                                      |

PARKING PLAN

| PROJECT NO.: |   |
|--------------|---|
| TYPE:        | Р |
| REVIEWED BY: |   |
| REVIEWED BY: |   |

2