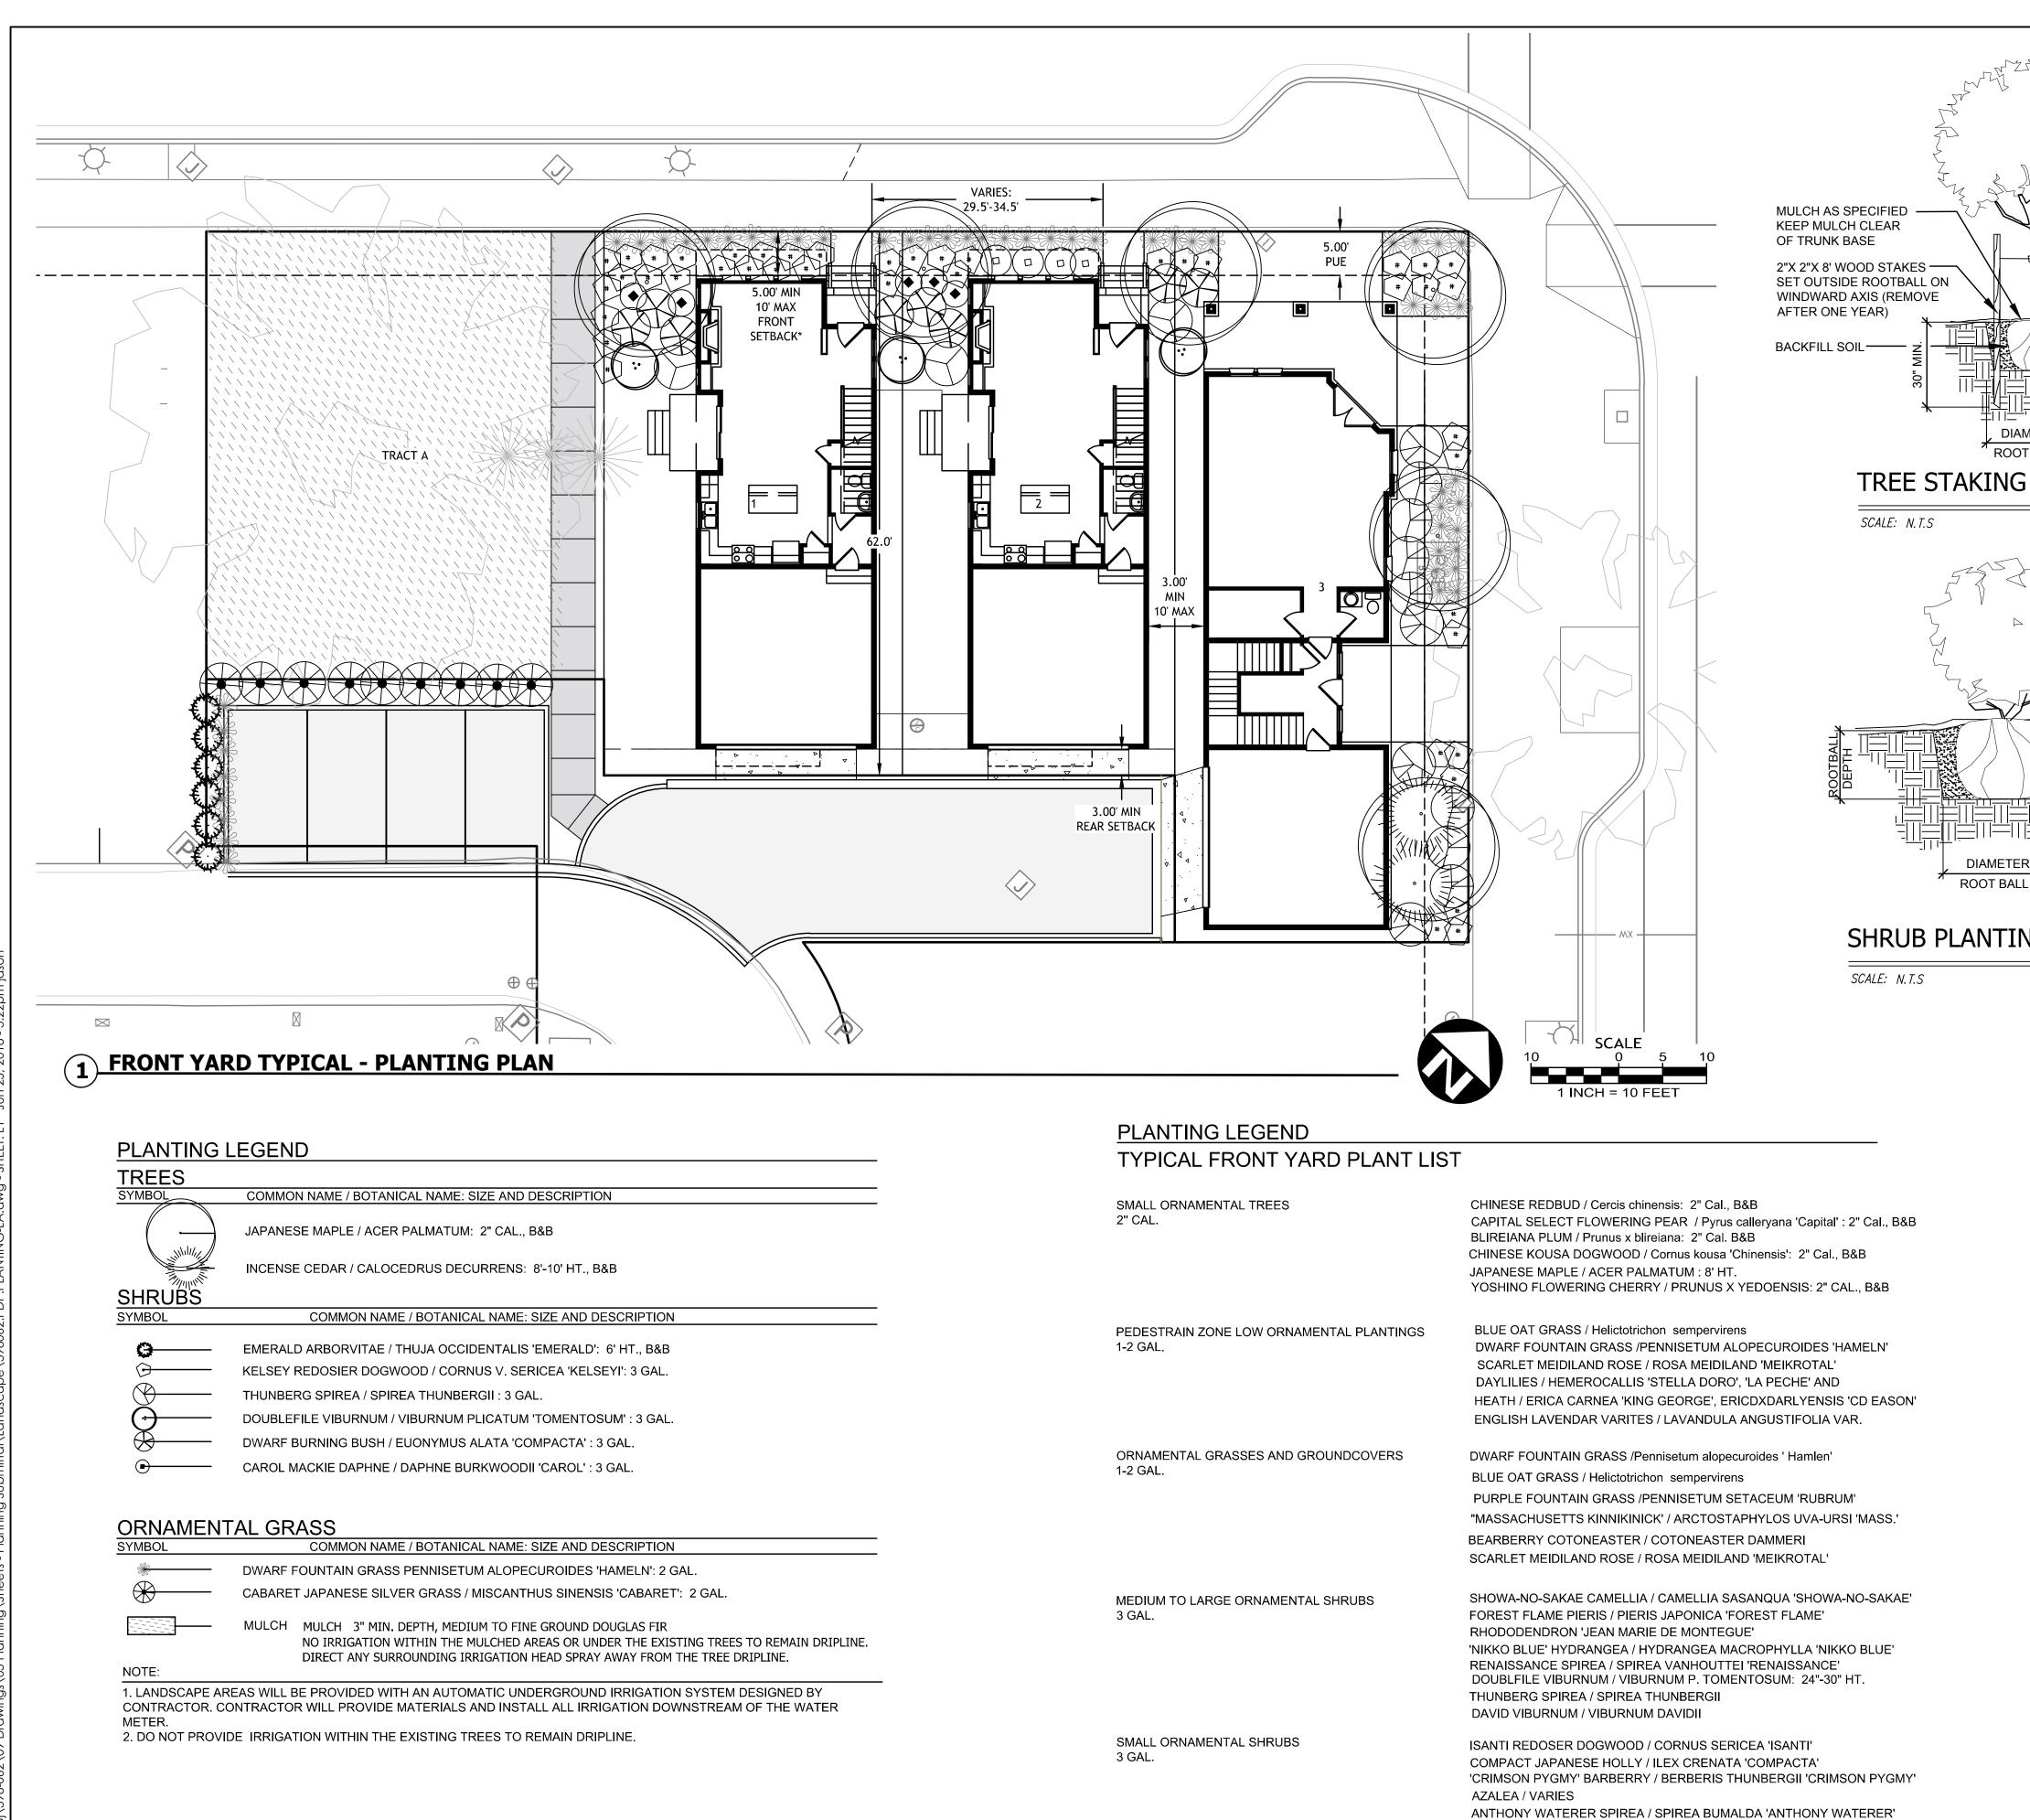

IU

| "GROW STRAIGHT" TREE TIES                                                                                                                    | Pacific<br>Community                                         |
|----------------------------------------------------------------------------------------------------------------------------------------------|--------------------------------------------------------------|
| GALV STEEL WIRE; LOOSE<br>TO ALLOW 4" OF MOVEMENT<br>IN ALL DIRECTIONS                                                                       | Design                                                       |
| FINISH GRADE                                                                                                                                 | 12564 SW Main Street<br>Tigard, OR 97223<br>[T] 503-941-9484 |
| BURLAP, AND WIRE BASKET<br>FROM TOP AND SIDES OF<br>ROOTBALL.                                                                                | DATE: 6/25/2018                                              |
| 3' UNDER FIRST LIMBS OR 5' HIG<br>WHICH EVER IS LOWEST.                                                                                      |                                                              |
| NOTE: STAKE ALL EVERGREEN TREE<br>LESS THAN 4" CALIPER. DO NOT STA<br>VINE MAPLES. TREES 1 1/2" CALIPER<br>VINE MAPLES. TREES 1 1/2" CALIPER | KE                                                           |
| ↓ ↓ ↓ ↓ ↓ ↓ ↓ ↓ ↓ ↓ ↓ ↓ ↓ ↓ ↓ ↓ ↓ ↓ ↓                                                                                                        |                                                              |
| AMETER OF<br>DTBALL + 12"                                                                                                                    |                                                              |
| G DETAIL 1<br>L1                                                                                                                             |                                                              |
|                                                                                                                                              |                                                              |
| MULCH AS SPECIFIED, KEEP<br>MULCH CLEAR OF SHRUB<br>STEM BASE                                                                                |                                                              |
| BACKFILL SOIL<br>FINISHED GRADE                                                                                                              |                                                              |
| SCARIFY EDGES AND BOTTOM                                                                                                                     |                                                              |
|                                                                                                                                              |                                                              |
| <u></u>                                                                                                                                      |                                                              |
| LL + 12" <sup>1</sup>                                                                                                                        |                                                              |
| NG DETAIL                                                                                                                                    |                                                              |
|                                                                                                                                              | YORKSIRE                                                     |
|                                                                                                                                              | PDP 1C                                                       |
|                                                                                                                                              |                                                              |
|                                                                                                                                              | MOD                                                          |
|                                                                                                                                              |                                                              |
|                                                                                                                                              | PLANTING PLAN                                                |
|                                                                                                                                              | NOTES AND                                                    |
|                                                                                                                                              | PLANTING DETAILS                                             |
|                                                                                                                                              |                                                              |
|                                                                                                                                              |                                                              |
|                                                                                                                                              | City of Wilsonville                                          |
|                                                                                                                                              | EXHIBIT B2.B3<br>DB18-0040 et seq.                           |
|                                                                                                                                              |                                                              |
|                                                                                                                                              | PROJECT NO.: 398-062<br>TYPE: PLANNING                       |
| * PORCHES, STAIRS, STOOPS, DECKS, CA<br>BALCONIES, BAY WINDOWS, CHIMNEYS                                                                     |                                                              |
| AND OTHER BUILDING PROJECTIONS M<br>ENCROACH UP TO THE PUBLIC WAY.                                                                           | AY                                                           |
| TYPICAL LOT PL<br>SCALE: 1"=10'                                                                                                              |                                                              |
|                                                                                                                                              |                                                              |