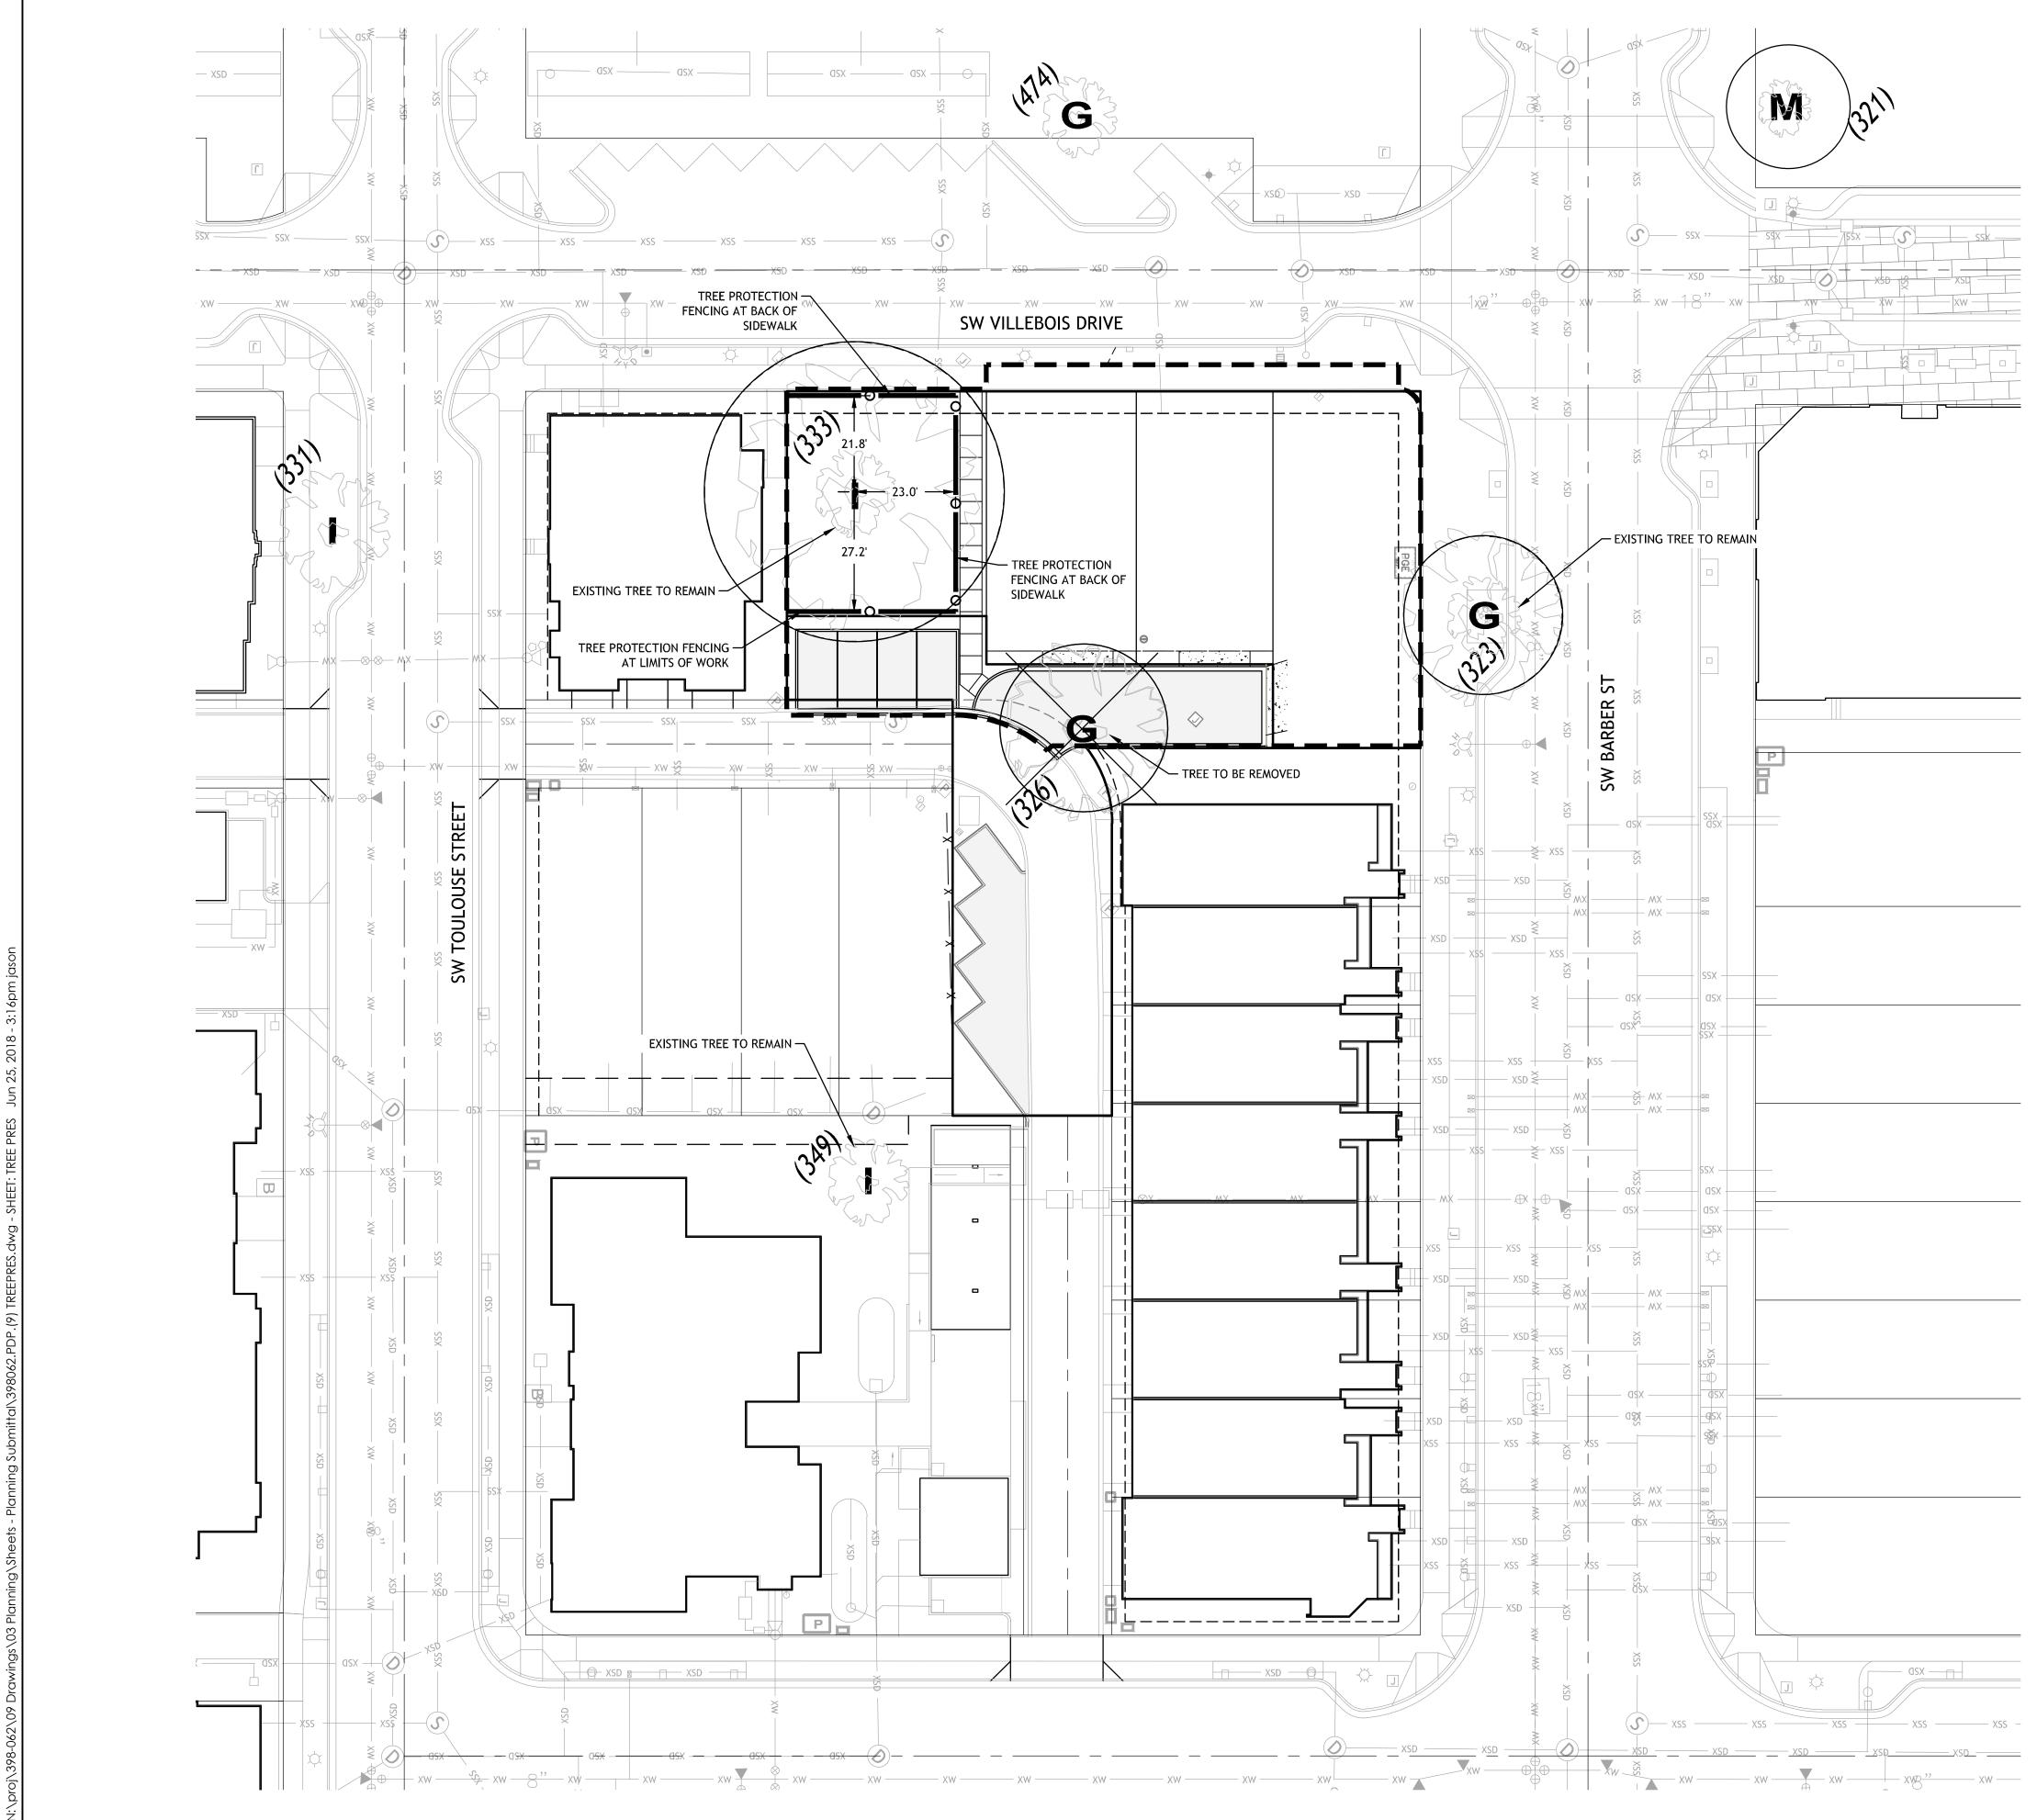

#### LEGEND: IMPORTANT GOOD G MODERATE Μ POOR Р NE NOT EXAMINED (SCA) EXISTING TREES TO REMAIN EXISTING TREES LIKELY TO BE REMOVED $\searrow$ EXISTING TREES TO BE REMOVED TREE PROTECTION **\_\_\_\_**0**\_\_\_** FENCING GRADING LIMITS

#### NOTES

ALL CONSTRUCTION AND GRADING WITHIN TREE PROTECTION ZONE IS TO BE COMPLETED UNDER DIRECT SUPERVISION OF PROJECT ARBORIST. CONTACT: MORGAN HOLEN PHONE: 503-646-4349

THE INTENT OF THE PLAN IS TO RETAIN AND INCORPORATE THE MAXIMUM QUANTITY OF TREES WITH IMPORTANT, GOOD, AND MODERATE CLASSIFICATIONS. THE FOLLOWING CLASSIFICATION SYSTEM WAS USED:

CLASSIFICATION METHOD: TREES WERE RATED BASED ON THE FOLLOWING CONSIDERATIONS:

- 1. HEALTH
- 2. SPECIES (NATIVES WITH HABITAT AND ECOSYSTEM VALUE)
- 3. COMPATIBILITY WITH DEVELOPMENT 4. FORM / VISUAL INTEREST / MATURE SIZE

TREES RANKED AS IMPORTANT WERE RATED HIGH IN ALL FOUR AREAS.

TREES IN THE GOOD CATEGORY HAD GOOD HEALTH AND WERE A DESIRABLE SPECIES, BUT HAD IRREGULAR FORM OR LESS COMPATIBILITY WITH DEVELOPMENT.

TREES IN THE MODERATE CATEGORY HAD GOOD TO MODERATE HEALTH AND FORM, BUT WERE A LESS DESIRABLE SPECIES OR MAY BE LESS COMPATIBLE WITH DEVELOPMENT.

TREES IN THE POOR CATEGORY HAD POOR HEALTH AND/OR SUBSTANTIAL DAMAGE.

1. THE INFORMATION PROVIDED WITHIN THE PROJECT BOUNDARY IS BASED ON AN ON-SITE EVALUATION OF THE EXISTING TREES BY ARBORIST MORGAN HOLAN AND WAS PROVIDED IN A TREE REPORT INCLUDED WITH THE APPLICATION MATERIALS.